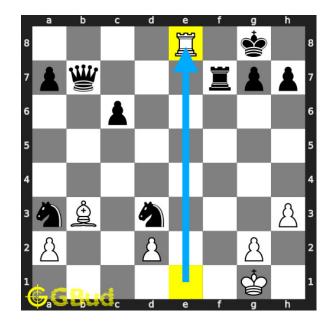

Move 2 Move by white

Figure 5: Re8+

your rook from the battery formation sacrifices itself to deflect the opponent's rook which is guarding the eighth rank.