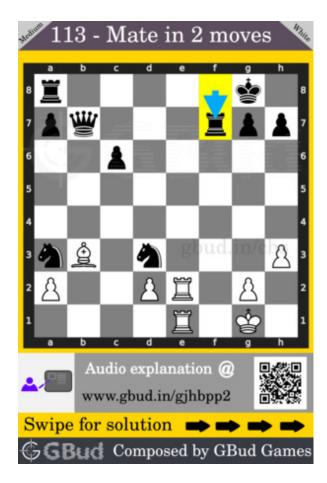

# Medium Chess puzzle # 0113 - Mate in 2 moves

Solve this medium chess puzzle and improve your chess games through improvement of your chess strategies and chess tactics.

Puzzle No : 0113
Difficulty level : medium
Description : Mate in 2 moves
Next Move : White
Player level : Intermediate
Short URL for puzzle : https://gbud.in/gjhbpp2

#### Medium chess puzzle 0113

Figure 1: Solve this medium chess puzzle 0113. Mate in 2 moves @ https://gbud.in/gjhbpp2

Figure 2: Solve this medium chess puzzle online with solution @ https://gbud.in/gjhbpp2