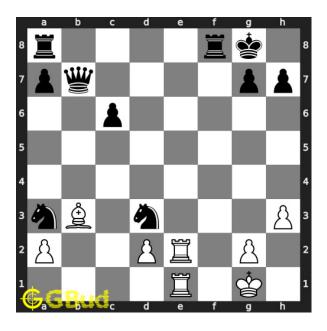

#### Move 3 Move by black

Figure 6: Rxe8

opponent's rook captures your rook as this is the only legal move available.

Move 4 Move by white

Figure 7: Rxe8#

your next rook captures the opponent's rook and checkmate. this is similar to a back-rank mate since the king is blocked by friendly pieces. this is how you can mate in 2 moves.