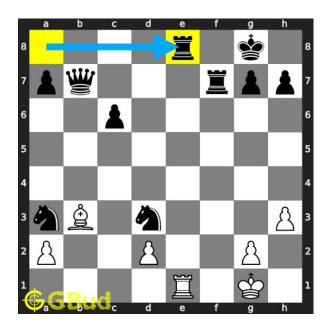

#### Solution 1

**Initial board position** This is the initial board position of medium chess puzzle 0113.

Figure 3: Initial board position of medium chess puzzle 0113

Move 1 Move by black

Figure 4: Rf7

opponent's rook blocks the check threat from your bishop. it can't move later as it is pinned to their ling now.