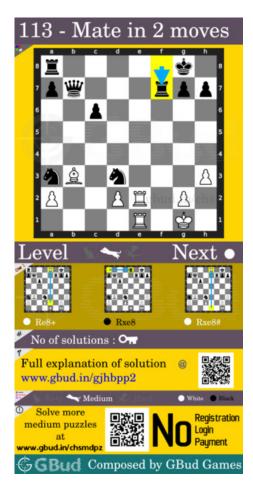

#### Medium chess puzzle 0113

Figure 1: Solve this medium chess puzzle 0113. Mate in 2 moves @ https://gbud.in/gjhbpp2

Figure 2: Solve this medium chess puzzle online with solution @ https://gbud.in/gjhbpp2

#### Right moves for the solution to the medium chess puzzle 0113

Based on the objective of the puzzle, you have to make the right moves. Following are the right moves

1. Re8+, Rxe8#