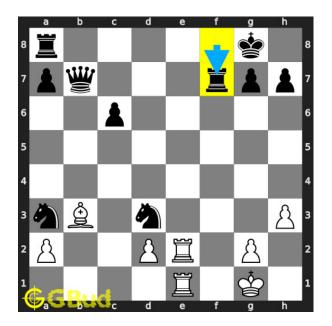

#### Solution 1

**Initial board position** This is the initial board position of medium chess puzzle 0113.

Figure 3: Initial board position of medium chess puzzle 0113

Move 1 Move by black

Figure 4: Rf7

opponent's rook blocks the check threat from your bishop. it can't move later as it is pinned to their ling now.