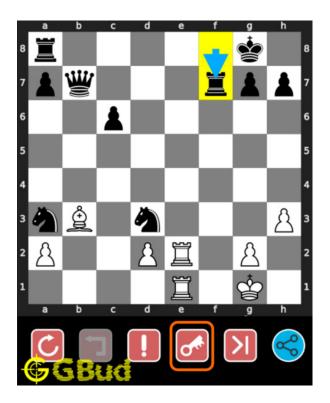

#### How to view the solution to medium chess puzzle 0113

To view the solution to this puzzle, follow the steps given below

- 1. Go to the puzzle page
- 2. Click the solution button (Key as shown below) to view the solution

Figure 12: Click the solution button to view solutions @ https://gbud.in/gjhbpp2