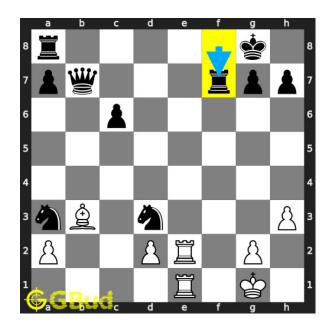

#### Medium chess puzzle 0113

Figure 1: Solve this medium chess puzzle 0113. Mate in 2 moves @ https://gbud.in/gjhbpp2

Figure 2: Solve this medium chess puzzle online with solution @ https://gbud.in/gjhbpp2

Dont forget to check out chess puzzles, easy chess puzzles, medium chess puzzles, hard chess puzzles and chess puzzles collections .