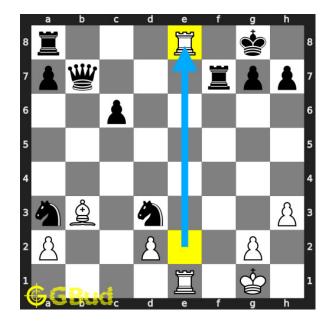

Move 2 Move by white

Figure 5: Re8+

your rook from the battery formation sacrifices itself to deflect the opponent's rook which is guarding the eighth rank.