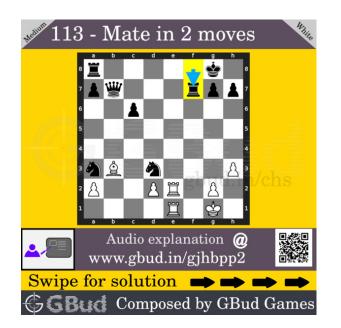

#### Medium chess puzzle 0113

Figure 1: Solve this medium chess puzzle 0113. Mate in 2 moves @ https://gbud.in/gjhbpp2

Figure 2: Solve this medium chess puzzle online with solution @ https://gbud.in/gjhbpp2

#### Solution 1

**Initial board position** This is the initial board position of medium chess puzzle 0113.

Figure 3: Initial board position of medium chess puzzle 0113

Move 1 Move by black

Figure 4: Rf7

opponent's rook blocks the check threat from your bishop. it can't move later as it is pinned to their ling now.