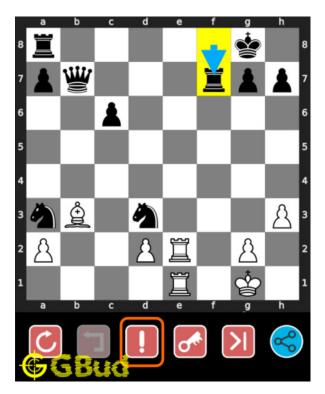

## How to get help for moves in the medium chess puzzle 0113

To get help or the possible next moves in the puzzle, , follow the steps given below

- 1. Go to the puzzle page
- 2. Click the help button (exclamation mark as shown below) to get help or suggestion on next possible move

Figure 13: Click the help button to get help on next move @ https://gbud. in/gjhbpp2

Figure 14: Solve more medium puzzles @ https://gbud.in/chsmdpz

Figure 15: Solve other puzzles @ https://gbud.in/chsgppz